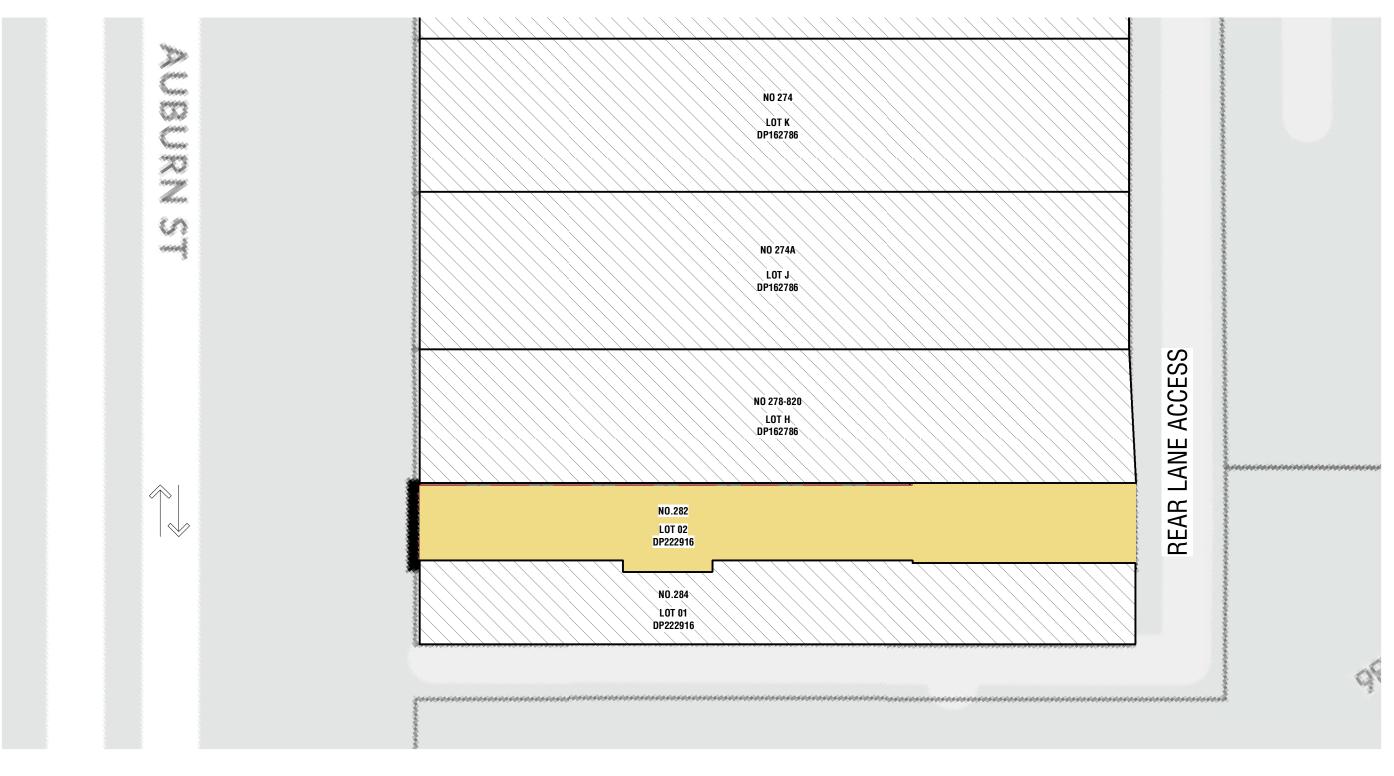

## 1 | SITE PLAN

SCALE: 1:200

## axo+design studio

A : 86/333 Bulwara Boad Liltimo NSW 2007

T : 0416 434 648

W: www.axoplus.com.au

REVISION Issue for DA

10/03/25 A

ADDRESS
LOT 2 DP222916 NO. 282
AUBURN ST, GOULBURN NSW
2580

CLIENT
PROJECT NO 2025005

PROJECT
PROPOSHED NAILS SALON

CHK: FF DRW: FF
DSG: FF APR: FF

DRAWING TITLE SITE PLAN

SCALE: 1:100

CDC101

O NOT SCALE THE DRAWNINGS, READ ALL DIMENSIONS SHOWN, ALL DIMENSIONS NOTES ON AND SWID CONSENT DOCUMENTS MUST BE CHICKED AND VERIFIED BY THE CONTRACTOR OF THE CONTRACTOR OF THE CONTRACTOR SCHEPANCIES BETWEEN ALL PLAN DRAWNINGS AND DOCUMENTATION RELEVANT TO THE OPPOSAL / SITE WORKS, GROUND LEVELS IN ANY VARY DUE TO SITE CONDITIONS. ESSED DRAWNINGS REMAIN THE PROPERTY OF AVOPLUS PITY LTD. AND CAN NOT BE ALTERED C PRODUCED WITHOUT WRITTEN CONSENT.